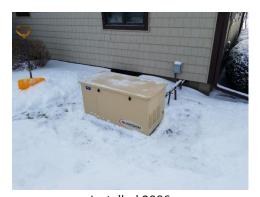

We would be happy to discuss with you the options available and can schedule a free site survey to help you determine if replacing your backup power system is the right decision for you.

If you would like to schedule a site survey or if you have any questions, please feel free to contact us.

## **Replacement Benchmark Pricing:**

Below you will find our benchmark pricing for replacing a currently existing an automatic home standby system.

```
9kw: $5,700.00 - $7,000.00 (NG) / $5,325.00 - $6,625.00 (LP)
11kw: $5,900.00 - $7,200.00 (NG) / $5,525.00 - $7,825.00 (LP)
16kw: $7,000.00 - $8,500.00 (NG) / $6,525.00 - $8,025.00 (LP)
20kw: $7,600.00 - $9,100.00 (NG) / $7,125.00 - $8,625.00 (LP)
22kw: $8,000.00 - $9,500.00 (NG) / $7,525.00 - $9,025.00 (LP)
```



#### **BEFORE:**

### AFTER:



Installed 2006













Replaced 2019