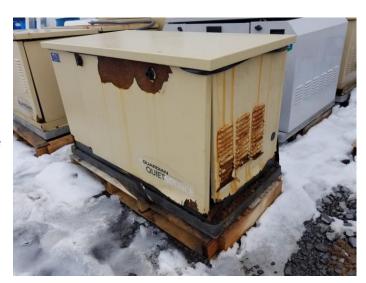

ment, as well as the peace of mind of a new full parts & labor warranty.

If you have ever thought about replacing your generator, here are some things to consider:

- Over the past decade advancements in technology have made the generators of today smarter, quieter, more economical to run, more dependable, and better looking.
- While equipment costs may have gone up, installation costs may be significantly less than the original costs if adequate utilities, foundations, & wiring are already in place.
- While equipment costs may have gone up slightly, installation costs may be significantly less than the original costs provided adequate utilities, foundations, and wiring are already in place.
- Depending on your current unit's condition, your old generator could have some trade-in value.



We would be happy to discuss with you the options available and can schedule a free site survey to help you determine if replacing your backup power system is the right decision for you.

If you would like to schedule a site survey or if you have any questions, please feel free to contact us.

## **Replacement Benchmark Pricing:**

Below you will find our benchmark pricing for replacing a currently existing an automatic home standby system.

```
9kw: $5,700.00 - $7,000.00 (NG) / $5,325.00 - $6,625.00 (LP)
11kw: $5,900.00 - $7,200.00 (NG) / $5,525.00 - $7,825.00 (LP)
16kw: $7,000.00 - $8,500.00 (NG) / $6,525.00 - $8,025.00 (LP)
20kw: $7,600.00 - $9,100.00 (NG) / $7,125.00 - $8,625.00 (LP)
22kw: $8,000.00 - $9,500.00 (NG) / $7,525.00 - $9,025.00 (LP)
```



#### **BEFORE:**

### AFTER: